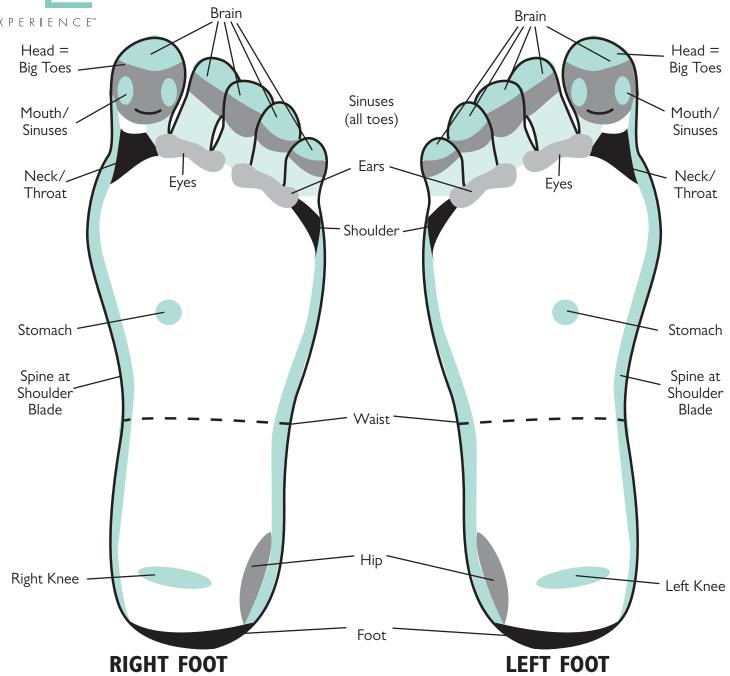

## Foot Reflexology Chart

ENHANCE YOUR BEAUTICONTROL
AT-HOME SPA EXPERIENCE WITH
THE ART OF REFLEXOLOGY.
MASSAGE THE POINTS INDICATED
TO STIMULATE WELL-BEING IN
THOSE AREAS OF YOUR BODY. IT
WILL RELAX, RENEW AND
REJUVENATE YOUR BODY, MIND
AND SPIRIT.

CONTACT AN INDEPENDENT
CONSULTANT TO TREAT YOURSELF
AND YOUR FRIENDS TO A
COMPLIMENTARY HOUR OF
PAMPERING AT A BEAUTICONTROL
SPA ESCAPE®!