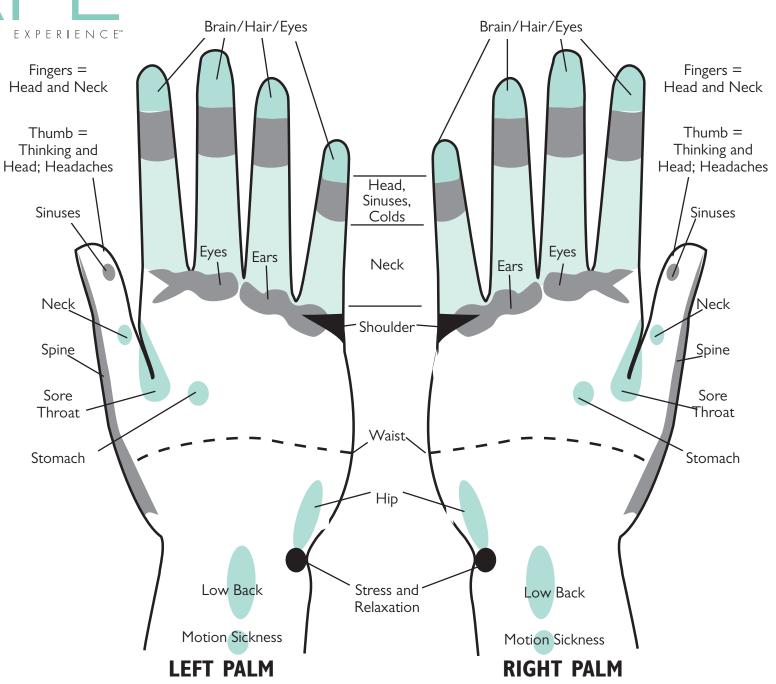

## Hand Reflexology Chart

FSCA

ENHANCE YOUR BEAUTICONTROL
AT-HOME SPA EXPERIENCE WITH
THE ART OF REFLEXOLOGY.
MASSAGE THE POINTS INDICATED
TO STIMULATE WELL-BEING IN
THOSE AREAS OF YOUR BODY. IT
WILL RELAX, RENEW AND
REJUVENATE YOUR BODY, MIND
AND SPIRIT.

CONTACT AN INDEPENDENT
CONSULTANT TO TREAT YOURSELF
AND YOUR FRIENDS TO A
COMPLIMENTARY HOUR OF
PAMPERING AT A BEAUTICONTROL
SPA ESCAPE®!