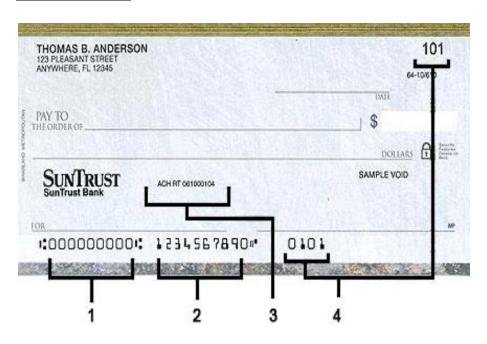

#### ACH Account Information Located on a Check or Deposit Ticket

<u>FINANCIAL INSTITUTION NAME</u> name of the financial institution to which the payments are to be directed

ROUTING TRANSIT NUMBER (RTN) financial institution's 9 digit routing transit number;

found on the bottom of a check or deposit ticket or from your Financial Institution

ACCOUNT TITLE employee's or vendor's name on the account

ACCOUNT NUMBER account number at the financial institution

- Routing Transit Number (RTN)

   nine digits located between two symbols. This number identifies the bank holding your account and check processing center.
- Account number this is your complete account number. Your account number can be up to 17 digits. Please include leading zeros.
- ACH Routing Transit Number Automated Clearing House routing number, use this number for your Routing Transit Number (RTN) if you bank with SunTrust Bank.
- Check number This information is not necessary do not provide